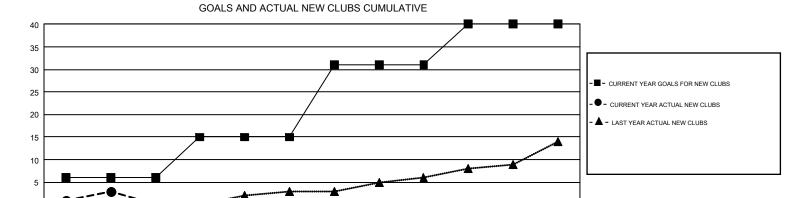

## REPORT DOES NOT INCLUDE CLUBS IN UNDISTRICTED AREAS.

JUNE

MAY

| Clubs                 |               |           |               | Members               |                           |                         |                                                    |  |
|-----------------------|---------------|-----------|---------------|-----------------------|---------------------------|-------------------------|----------------------------------------------------|--|
| RESULTS FOR 2018-2019 |               |           |               | RESULTS FOR 2018-2019 |                           |                         |                                                    |  |
| QUARTER               | NEW CLUB GOAL | NEW CLUBS | DROPPED CLUBS | QUARTER               | MEMBER GROWTH NET<br>GOAL | MEMBER GROWTH<br>ACTUAL | DROPPED<br>MEMBERS ACTUAL<br>(including transfers) |  |
| JULY/AUG/SEPT         | 6             | 3         | 4             | JULY/AUG/SEPT         | -21                       | 373                     | 462                                                |  |
| OCT/NOV/DEC           | 9             | 0         | 0             | OCT/NOV/DEC           | 442                       | 0                       | 0                                                  |  |
| JAN/FEB/MAR           | 16            | 0         | 0             | JAN/FEB/MAR           | 677                       | 0                       | 0                                                  |  |
| APR/MAY/JUNE          | 9             | 0         | 0             | APR/MAY/JUNE          | 256                       | 0                       | 0                                                  |  |