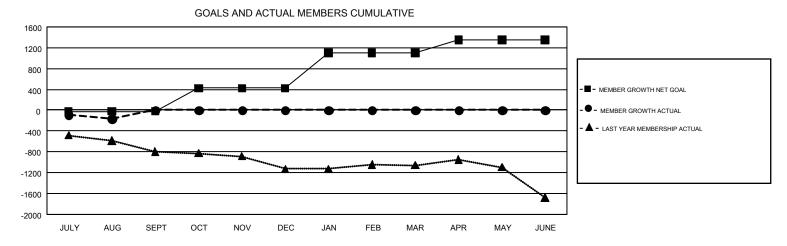

## REPORT DOES NOT INCLUDE CLUBS IN UNDISTRICTED AREAS.

JUNE

MAY

| Clubs                 |               |           |               | Members               |                           |                         |                                                    |  |
|-----------------------|---------------|-----------|---------------|-----------------------|---------------------------|-------------------------|----------------------------------------------------|--|
| RESULTS FOR 2018-2019 |               |           |               | RESULTS FOR 2018-2019 |                           |                         |                                                    |  |
| QUARTER               | NEW CLUB GOAL | NEW CLUBS | DROPPED CLUBS | QUARTER               | MEMBER GROWTH NET<br>GOAL | MEMBER GROWTH<br>ACTUAL | DROPPED<br>MEMBERS ACTUAL<br>(including transfers) |  |
| JULY/AUG/SEPT         | 6             | 3         | 4             | JULY/AUG/SEPT         | -21                       | 373                     | 462                                                |  |
| OCT/NOV/DEC           | 9             | 0         | 0             | OCT/NOV/DEC           | 442                       | 0                       | 0                                                  |  |
| JAN/FEB/MAR           | 16            | 0         | 0             | JAN/FEB/MAR           | 677                       | 0                       | 0                                                  |  |
| APR/MAY/JUNE          | 9             | 0         | 0             | APR/MAY/JUNE          | 256                       | 0                       | 0                                                  |  |